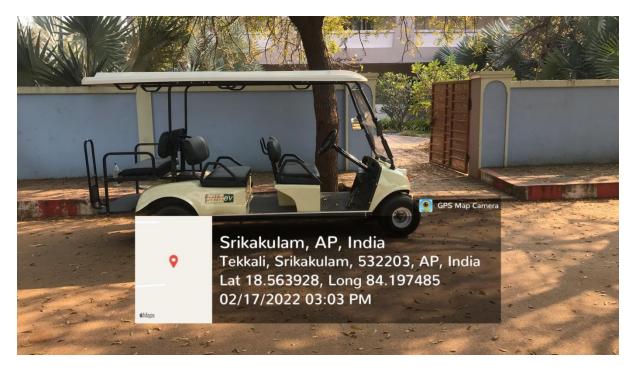

### 2. Use of bicycles/ Battery-powered vehicles:

#### **Battery-powered vehicle**

**Battery-powered vehicle** 

**Battery-powered vehicle** 

**3.** Pedestrian-friendly pathways:

Pedestrian pathway to 'A' Block

Pedestrian pathway to Canteen & Boy's Hostel

Pedestrian pathway to 'A' Block