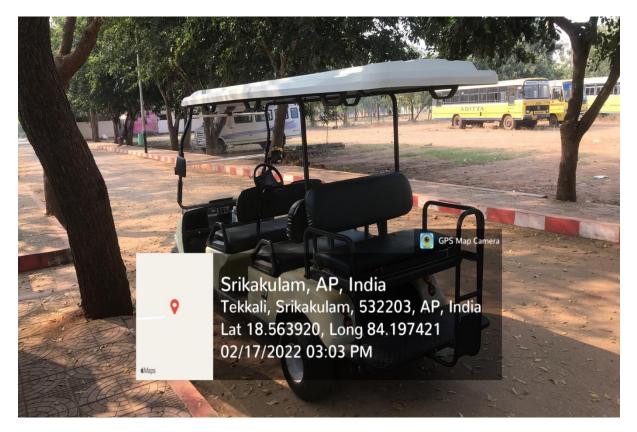

### 2. Use of bicycles/ Battery-powered vehicles:

#### **Battery-powered vehicle**

**Battery-powered vehicle** 

**Battery-powered vehicle** 

**3.** Pedestrian-friendly pathways:

Pedestrian pathway to 'A' Block

Pedestrian pathway to Canteen & Boy's Hostel

Pedestrian pathway to 'A' Block