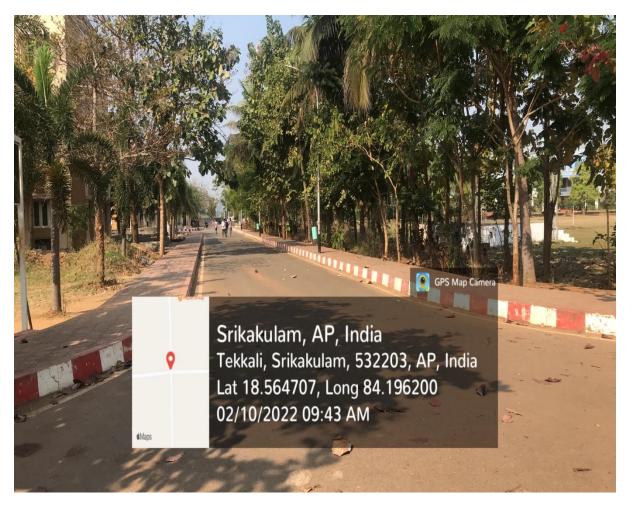

#### **Battery-powered vehicle**

**Battery-powered vehicle** 

**Battery-powered vehicle** 

**3.** Pedestrian-friendly pathways:

Pedestrian pathway to 'A' Block

Pedestrian pathway to Canteen & Boy's Hostel

Pedestrian pathway to 'A' Block

# Pedestrian pathway from Main Gate

Pedestrian pathway to 'E' Block

Pedestrian pathway to 'D' Block

Pedestrian pathway to Workshops

Pedestrian pathway Cross Roads

Pedestrian pathway from Cross Roads to Workshops, 'C' Block & Main Gate